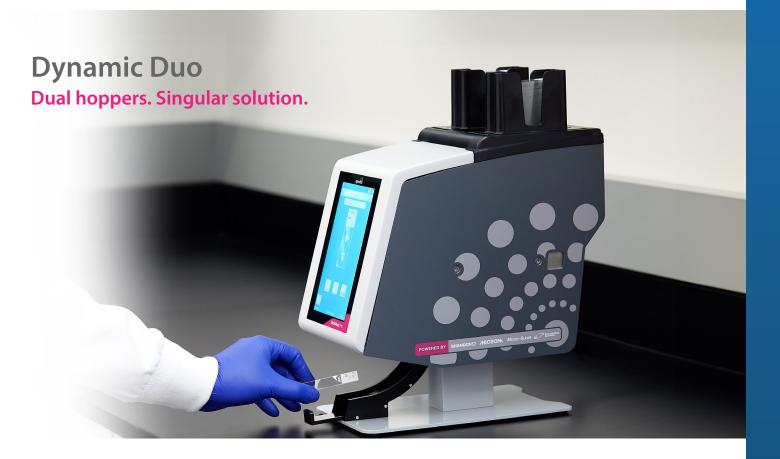

## SlideMate™ Pro Dual-Hopper Slide Printer

Only \$27,500 Usually \$42,645

Code: EPRNA83900015

POWERED BY SHANDON MICRON MENZEL-GLÄSER Richard-Allan

With flexible configuration options to match your laboratory's needs the SlideMate Pro printer features a dual-hopper loading system with intelligent slide selection.

The printer can be programmed to automatically read the requested slide type from the incoming print image and pull from the appropriate hopper.

Also available is a additional manual load option for a 3rd slide type. Simply load them through the manual feed as required – no need to remove the hoppers.