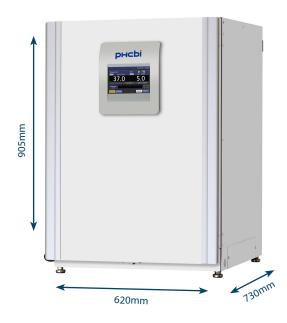

## 165L CO<sub>2</sub> Incubator

- · Inner glass door for viewing cultures
- Temperature: Ambient +5°C to 50°C (±0.1°C)
- CO<sub>2</sub>: 0 to 20% (±0.15%)
- Humidity: 95%RH (±5%RH)
- · Direct heat and air jacket for environment stability
- Dual wavelength single beam dual detector IR CO<sub>2</sub> sensor with continuous auto zero calibration
- Programmable SafeCell™ UV system (isolated from cell cultures) irradiates airflow and humidity pan to prevent contamination without affecting cell cultures in-vitro

- · Field reversible door
- Peltier powered dew stick to draw condensation away from inner glass door
- · PID control system with colour LCD display
- USB port for data transfer

Valid Until: 31 Mar 2025