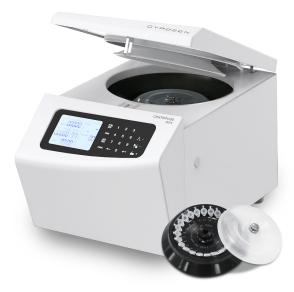

## 1524 Microcentrifuge

## Only \$2,725

Usually \$3,330

Code: GYROGZ-1524

Includes Snap-fit Rotor (24 x 1.5/2.0ml)

- Max. Speed (RPM/RCF): 15,000 rpm / 21,206 xg
- Compact and light-weight design
- Quick Acc / Dec time of ≤15 sec
- Program memory: 100
- Selectable time mode for timer to start "AT SET SPEED" or "ON START"
- A separate "PULSE" key for a quick spin down
- "Key-lock" function to secure the parameters during operation
- 2-year warranty