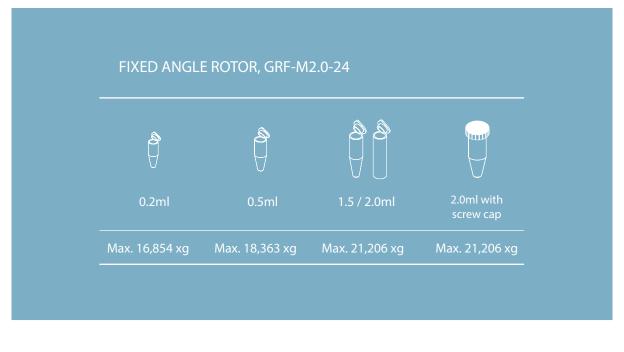

## Only \$2,725

Usually \$3,330

Code: GYROGZ-1524

Includes Snap-fit Rotor (24 x 1.5/2.0ml)

- Max. Speed (RPM/RCF): 15,000 rpm / 21,206 xg
- Compact and light-weight design
- Quick Acc / Dec time of ≤15 sec
- Program memory: 100
- Selectable time mode for timer to start "AT SET SPEED" or "ON START"
- A separate "PULSE" key for a quick spin down
- "Key-lock" function to secure the parameters during operation
- 2-year warranty