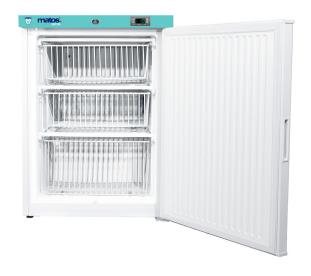

## MATOS Excel MELFZ115 Solid Door Freezer

## Only \$3,020

Usually \$3,450

Code: ROLLMATOSMELFZ115

Temperature: -18°C to -20°C

Capacity 115 L

#### Wire Shelves (MES145)/ Baskets (MELFZ115)

Enables optimum air flow inside the unit