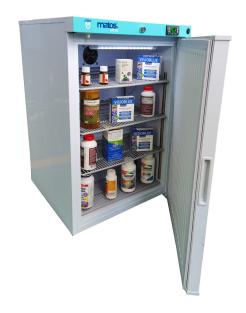

## MATOS Excel MES145 Solid Door Fridge

## Only \$2,650

Usually \$2,990

Code: ROLLMATOSMES145

Temperature: +2°C to +8°C

Capacity 145 L

#### Wire Shelves (MES145)/ Baskets (MELFZ115)

Enables optimum air flow inside the unit